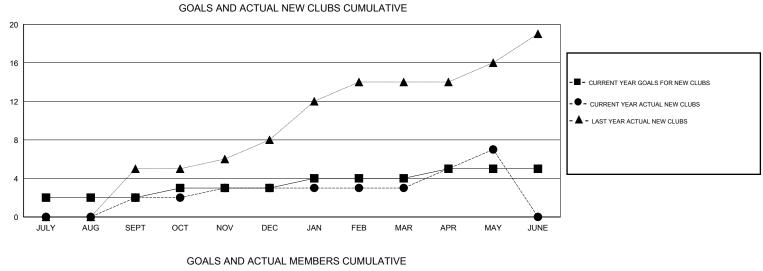

## LOCATION INDIA

|                       |                  | Clubs     |                  |                  | Members               |                    |                                     |                    |                  |
|-----------------------|------------------|-----------|------------------|------------------|-----------------------|--------------------|-------------------------------------|--------------------|------------------|
| RESULTS FOR 2014-2015 |                  |           |                  |                  | RESULTS FOR 2014-2015 |                    |                                     |                    |                  |
| QUARTER               | NEW CLUB<br>GOAL | NEW CLUBS | DROPPED<br>CLUBS | NET<br>GAIN/LOSS | QUARTER               | NEW MEMBER<br>GOAL | CHARTER AND<br>NEW MEMBERS<br>ADDED | DROPPED<br>MEMBERS | NET<br>GAIN/LOSS |
| JULY/AUG/SEPT         | 2                | 2         | 0                | 2                | JULY/AUG/SEPT         | -70                | 420                                 | 386                | 34               |
| OCT/NOV/DEC           | 1                | 1         | 1                | 0                | OCT/NOV/DEC           | 5                  | 166                                 | 115                | 51               |
| JAN/FEB/MAR           | 1                | 0         | 1                | -1               | JAN/FEB/MAR           | -75                | 48                                  | 89                 | -41              |
| APR/MAY/JUNE          | 1                | 4         | 0                | 4                | APR/MAY/JUNE          | -85                | 231                                 | 67                 | 164              |