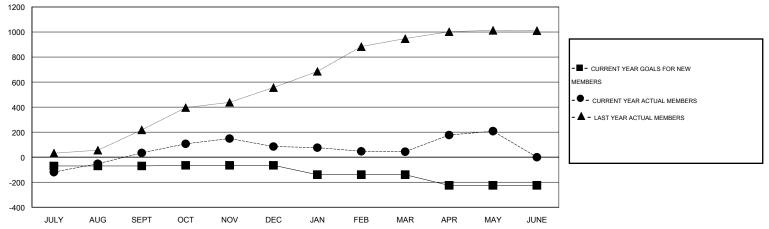

## LOCATION INDIA

|                       |                  | Clubs     |                  |                  | Members               |                    |                                     |                    |                  |
|-----------------------|------------------|-----------|------------------|------------------|-----------------------|--------------------|-------------------------------------|--------------------|------------------|
| RESULTS FOR 2014-2015 |                  |           |                  |                  | RESULTS FOR 2014-2015 |                    |                                     |                    |                  |
| QUARTER               | NEW CLUB<br>GOAL | NEW CLUBS | DROPPED<br>CLUBS | NET<br>GAIN/LOSS | QUARTER               | NEW MEMBER<br>GOAL | CHARTER AND<br>NEW MEMBERS<br>ADDED | DROPPED<br>MEMBERS | NET<br>GAIN/LOSS |
| JULY/AUG/SEPT         | 2                | 2         | 0                | 2                | JULY/AUG/SEPT         | -70                | 420                                 | 386                | 34               |
| OCT/NOV/DEC           | 1                | 1         | 1                | 0                | OCT/NOV/DEC           | 5                  | 166                                 | 115                | 51               |
| JAN/FEB/MAR           | 1                | 0         | 1                | -1               | JAN/FEB/MAR           | -75                | 48                                  | 89                 | -41              |
| APR/MAY/JUNE          | 1                | 4         | 0                | 4                | APR/MAY/JUNE          | -85                | 231                                 | 67                 | 164              |